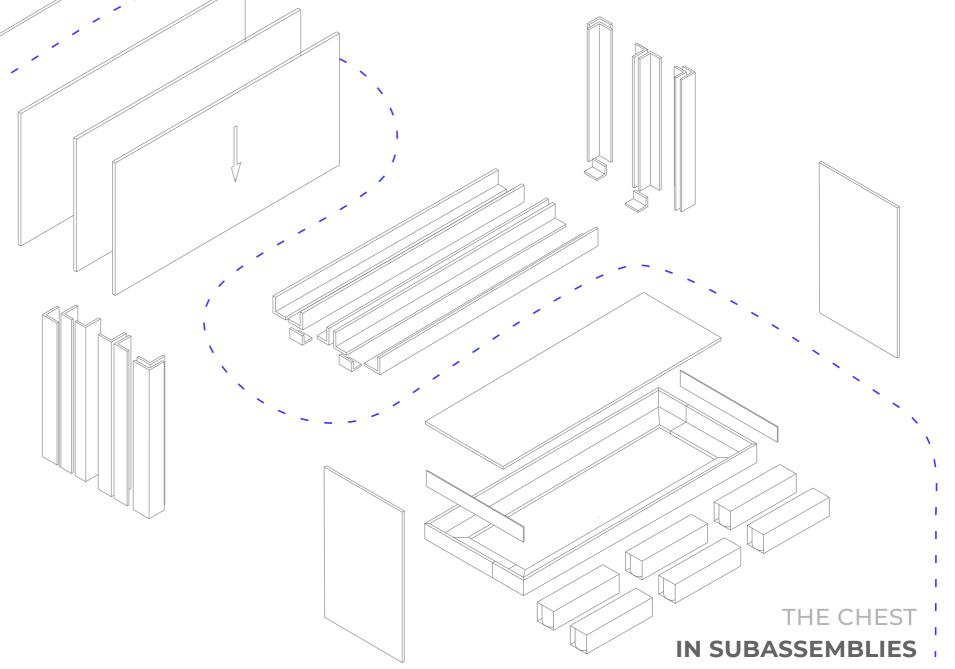

## TAILOR-MADE

COREBOX IN DIMENSIONS

Minimum dimensions (mm)

Maximum dimensions (mm)

Exactly as you need. Dimensions adapted to individual needs. We design the equipment to improve ergonomics in your plant. Package guides, partitions, and cargo locks. Packing was never simpler.

Optional palette feet replace a palette. 07.

Wall printing ability. 08.

FRAMEWORK AND EQUIPMENT MADE OF CARDBOARD ANGLES