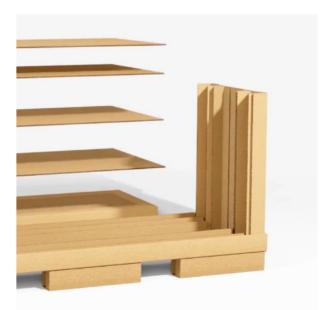

## TAILOR-MADE

COREBOX IN DIMENSIONS

Minimum dimensions (mm)

Maximum dimensions (mm)

Exactly as you need. Dimensions adapted to individual needs. We design the equipment to improve ergonomics in your plant. Package guides, partitions, and cargo locks. Packing was never simpler.

## **CARDBOARD** USED

LAYER

1200 G/M2

EB WAVE

Optional palette feet replace a palette. 07.

Wall printing ability. 08.

FRAMEWORK AND EQUIPMENT MADE OF CARDBOARD ANGLES