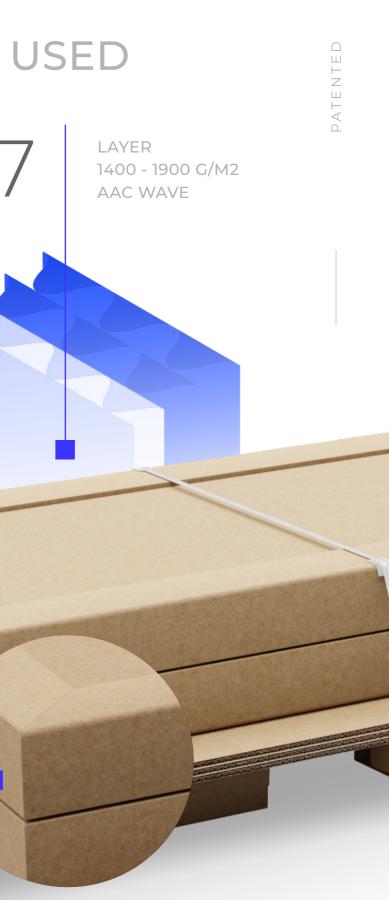

## **CARDBOARD** USED

LAYER

1200 G/M2

EB WAVE

## TECHNICAL **SPECIFICATION**

- Confirmed by research of COBRO 01. Institute in Warsaw.
- Simple assembly, does not 02. require glue or nails. when assembled, the product is stable.
- Meets phytosanitary standards 03. ISPM15 - no fumigation required.
- 04. The container can be 100% recycled.
- 05. The product is patented only we can produce it. Patent number 240543.
- 06. Packaging max static resistance is 10.2 tonnes of pressure depending on the version and material.