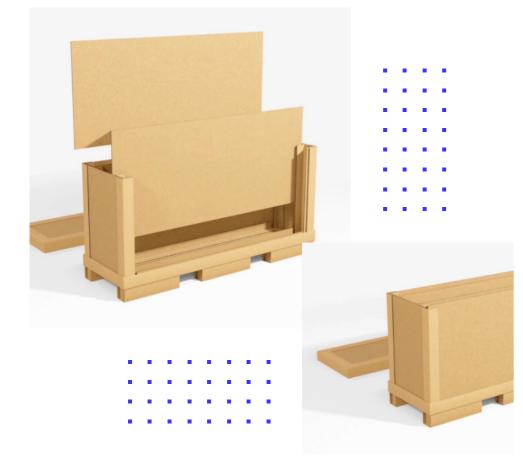

## TAILOR-MADE

COREBOX IN DIMENSIONS

Minimum dimensions (mm)

Maximum dimensions (mm)

Exactly as you need. Dimensions adapted to individual needs. We design the equipment to improve ergonomics in your plant. Package guides, partitions, and cargo locks. Packing was never simpler.