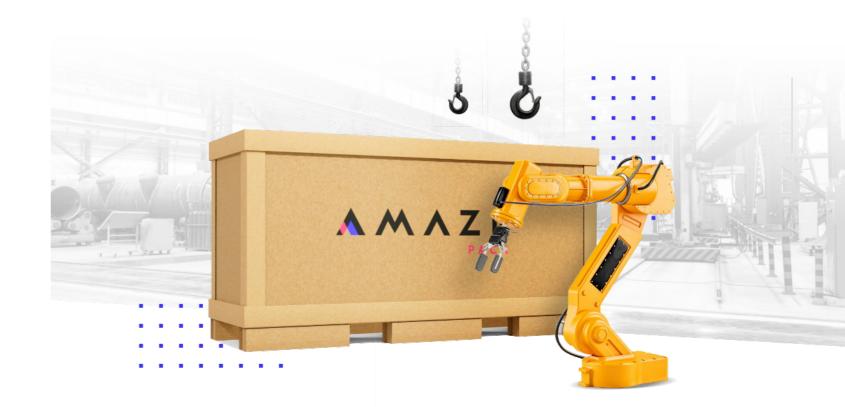

### Automotive

We understand the dynamics of the automotive industry perfectly. We offer flexible deliveries in just-in-time system, even in small volume to ensure uninterrupted and smooth productions to our partners. Intuitive Corebox container sets will allow you to speed up packaging processes, becoming another element in the process of continuous improvement.

### **Heavy industry**

The container for special tasks will work in the most demanding conditions. 10.2 tonnes of static payload as well as moisture resistance will secure your supply chain. We will adapt the Corebox for the transport of robots, castings or materials after CNC treatment.