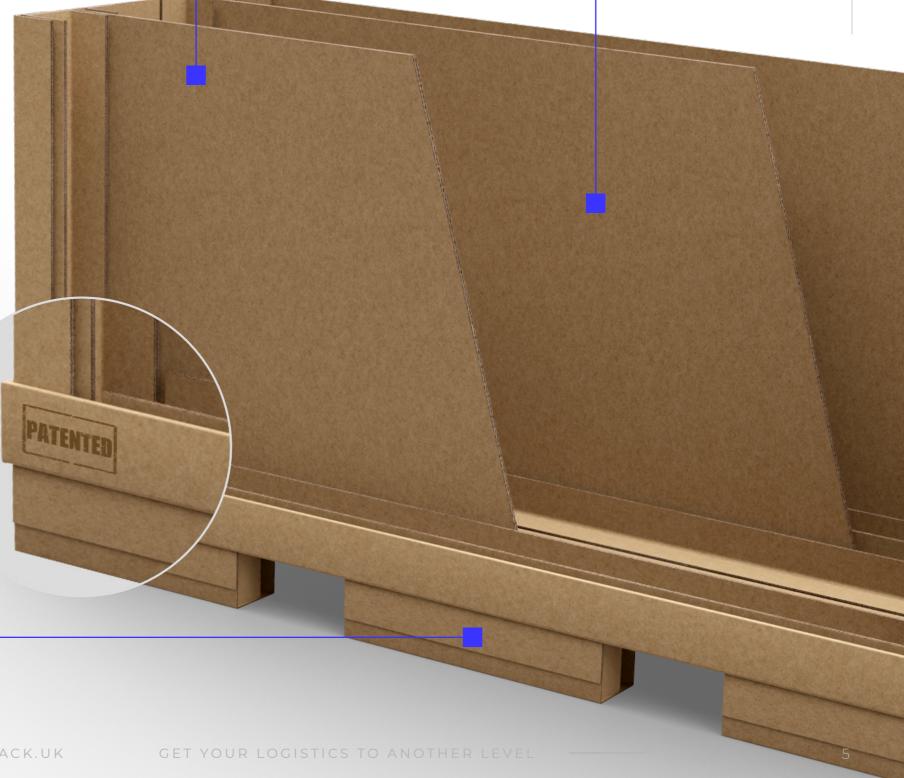

## TECHNICAL **SPECIFICATION**

- Confirmed by research of COBRO 01. Institute in Warsaw.
- Simple assembly, does not 02. require glue or nails. when assembled, the product is stable.
- Meets phytosanitary standards 03. ISPM15 - no fumigation required.
- 04. The container can be 100% recycled.
- 05. The product is patented only we can produce it. Patent number 240543.
- 06. Packaging max static resistance is 10.2 tonnes of pressure depending on the version and material.

Optional palette feet replace a palette. 07.

Wall printing ability. 08.

FRAMEWORK AND EQUIPMENT MADE OF CARDBOARD ANGLES