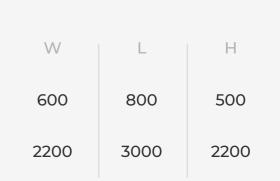

## TAILOR-MADE

COREBOX IN DIMENSIONS

Minimum dimensions (mm)

Maximum dimensions (mm)

Exactly as you need. Dimensions adapted to individual needs. We design the equipment to improve ergonomics in your plant. Package guides, partitions, and cargo locks. Packing was never simpler.