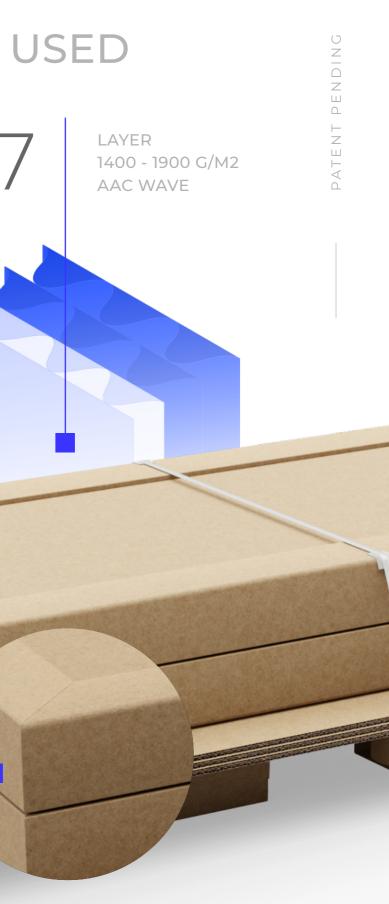

Exactly as you need. Dimensions adapted to individual needs. We design the equipment to improve ergonomics in your plant. Package guides, partitions, and cargo locks. Packing was never simpler.







## CARDBOARD USED

LAYER

1200 G/M2

EB WAVE

# TECHNICAL<br/>SPECIFICATION

- 01. Confirmed by research of COBRO Institute in Warsaw.
- 02. Simple assembly, does not require glue or nails. when assembled, the product is stable.
- 03. Meets phytosanitary standards ISPM15 - no fumigation required.
- 04 The container can be 100% recycled.
- **05.** The product is reported to the patent only we can produce it.
- O6. Packaging max static resistance is10.2 tonnes of pressure depending on the version and material.

**07.** Optional palette feet replace a palette.

**08.** Wall printing ability.



FRAMEWORK AND EQUIPMENT MADE OF CARDBOARD ANGLES

## Packaging and MOQ

We ensure the aesthetics of deliveries, even from a 30pcs order.

Corebox is always packed as an easy-for-installation set. Most often 4 sets packed on one pallet, 8 sets in the transport post.

At the customer's request, we label each piece individually with an internal number or code.







## SOLUTION FOR BUSINESS



Low self-weight, installation without tooling, simple and durable design are just some of the advantages, that your employees will appreciate as much as and your entire supply chain.

Possible weight reduction up to 80% compared to traditional containers shipping and matching packaging for the product is cheaper transport and more profitability of production.



CHEAPER TRANSPOR



Proven by research