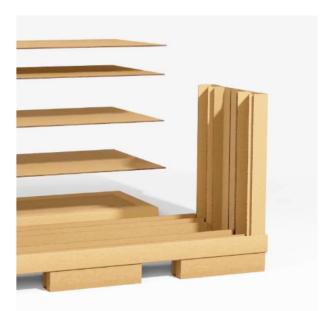

## TAILOR-MADE

COREBOX IN DIMENSIONS

Minimum dimensions (mm)

Maximum dimensions (mm)

Exactly as you need. Dimensions adapted to individual needs. We design the equipment to improve ergonomics in your plant. Package guides, partitions, and cargo locks. Packing was never simpler.

**07.** Optional palette feet replace a palette.

**08.** Wall printing ability.

FRAMEWORK AND EQUIPMENT MADE OF CARDBOARD ANGLES