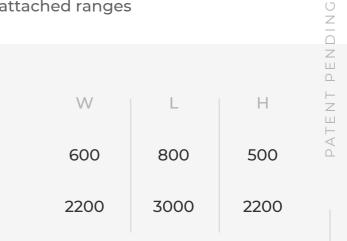

## TAILOR-MADE

COREBOX IN DIMENSIONS

Minimum dimensions (mm)

Maximum dimensions (mm)

Exactly as you need. Dimensions adapted to individual needs. We design the equipment to improve ergonomics in your plant. Package guides, partitions, and cargo locks. Packing was never simpler.