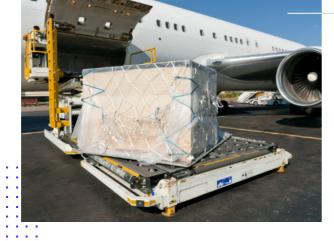

## Air cargo

Every gram is precious as gold. Sending your products by air you do not want to overpay for additional packaging weight. Our experience shows that you can save up to 80% on the transport of packaging by choosing cardboard Corebox container.