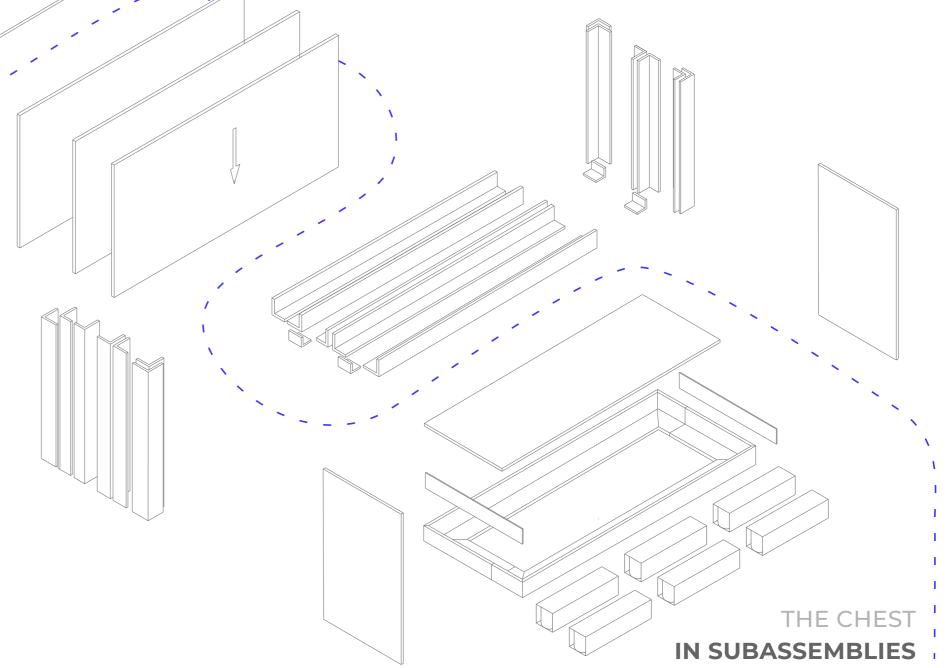

## TAILOR-MADE

COREBOX IN DIMENSIONS

Minimum dimensions (mm)

Maximum dimensions (mm)

Exactly as you need. Dimensions adapted to individual needs. We design the equipment to improve ergonomics in your plant. Package guides, partitions, and cargo locks. Packing was never simpler.

## CARDBOARD USED

LAYER

1200 G/M2

EB WAVE