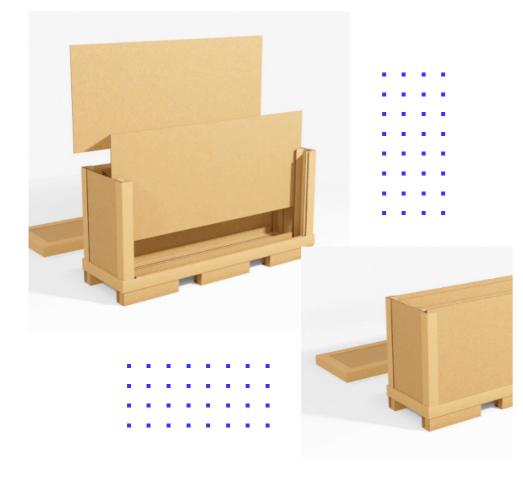

## Packaging and MOQ

We ensure the aesthetics of deliveries, even from a 30pcs order.

Corebox is always packed as an easy-for-installation set. Most often 4 sets packed on one pallet, 8 sets in the transport post.

At the customer's request, we label each piece individually with an internal number or code.