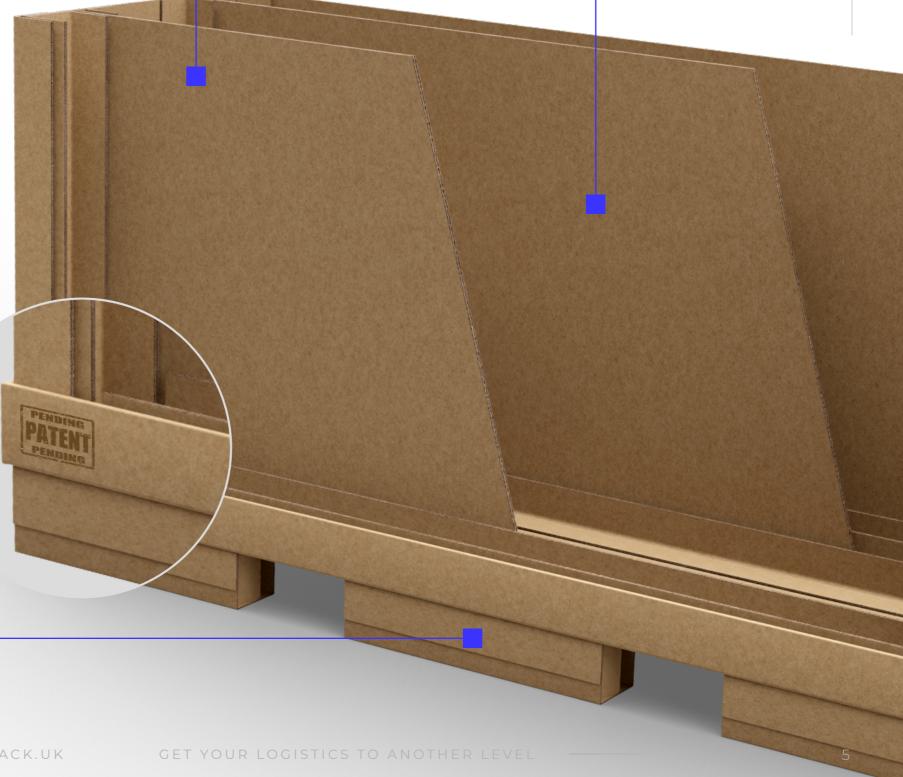

# TECHNICAL<br/>SPECIFICATION

- 01. Confirmed by research of COBRO Institute in Warsaw.
- 02. Simple assembly, does not require glue or nails. when assembled, the product is stable.
- 03. Meets phytosanitary standards ISPM15 - no fumigation required.
- 04 The container can be 100% recycled.
- **05.** The product is reported to the patent only we can produce it.
- O6. Packaging max static resistance is10.2 tonnes of pressure depending on the version and material.

**07.** Optional palette feet replace a palette.

**08.** Wall printing ability.

FRAMEWORK AND EQUIPMENT MADE OF CARDBOARD ANGLES